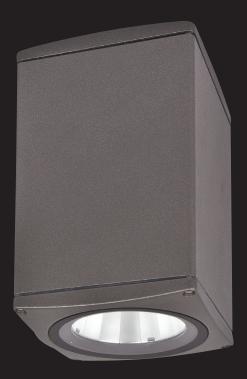

Merih

Merih range can also be delivered in surface mounting version under the product family name Merih Surface. Symmetrical light output. High efficient Miro Silver reflector attachment with highest lumen per watt COB leds maximizes the light output to emphasis the building facades.

## **Ceiling Mounted Luminaries**

- Corrosion resistant die cast aluminium alloy.
- Installation with special base on ceiling.
- Mains voltage: 220-240V / 50-60Hz.
- Spot, medium, wide and wide flood beam angles available.
- Convenient to be used with COB led.
- Led colour temperatures are optionally 2700K, 3000K, 3500K, 4000K and 5000K.
- Thermal shock resistant safety glass.
- Weatherproof and durable silicone rubber gasket.
- Ultraviolet stabilized polyester powder coat finish in white, black, dark