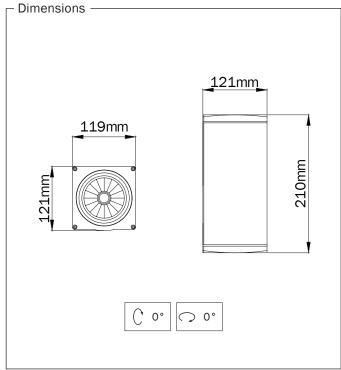

## **Ceiling Mounted Luminaries**

- Corrosion resistant die cast aluminium alloy.
- Installation with special base on ceiling.
- Mains voltage: 220-240V / 50-60Hz.
- Spot, medium, wide and wide flood beam angles available.
- Convenient to be used with COB led.
- Led colour temperatures are optionally 2700K, 3000K, 3500K, 4000K and 5000K.
- Thermal shock resistant safety glass.
- Weatherproof and durable silicone rubber gasket.
- Ultraviolet stabilized polyester powder coat finish in white, black, dark