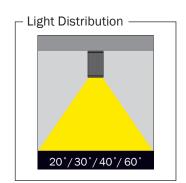

## **Ceiling Mounted Luminaries**

- Corrosion resistant die cast aluminium alloy.
- Installation with special base on ceiling.
- Mains voltage: 220-240V / 50-60Hz.
- Spot, medium, wide and wide flood beam angles available.
- Convenient to be used with COB led.
- Led colour temperatures are optionally 2700K, 3000K, 3500K, 4000K and 5000K.
- Thermal shock resistant safety glass.
- Weatherproof and durable silicone rubber gasket.
- Ultraviolet stabilized polyester powder coat finish in white, black, dark